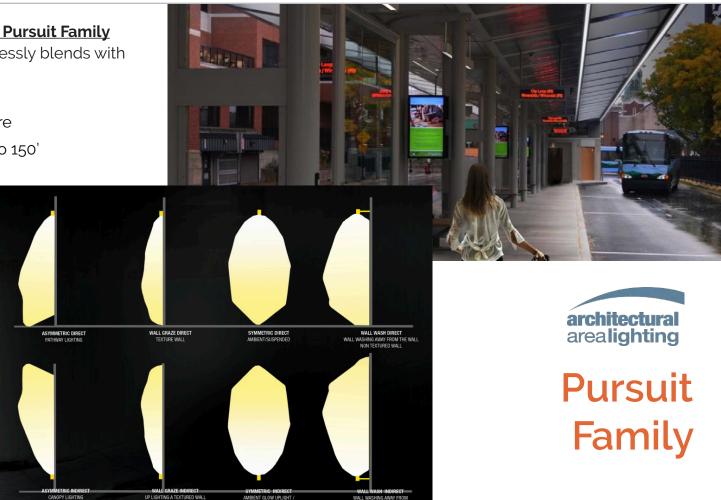

#### Linear Without Limitation with the Pursuit Family

Low profile linear form factor seamlessly blends with the architecture - day or night.

- IP66 Rated exterior linear luminaire
- Uninterrupted ribbon of light up to 150' with no lens seams
- Direct, Indirect & Bidirectional distributions
   Illuminated corners and intersections available to form custom shapes
   Broad offering of
- mounting options
- Symmetric, Asymmetric,
  Wash and Graze
  optics available