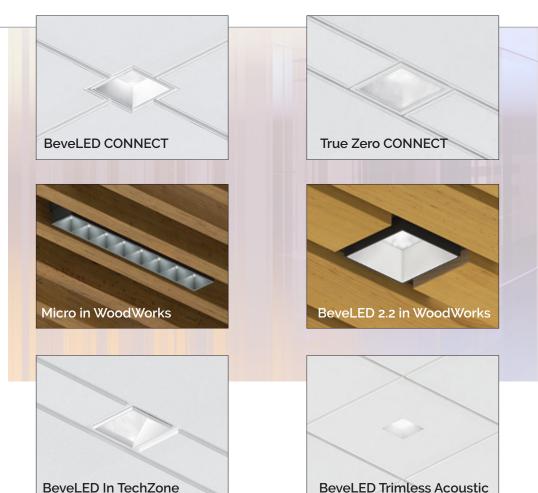

### Leno Linear Lighting Integration

XAL lights and Armstrong® Woodworks® ceilings are the perfect combination for creating aesthetic and warm wood ceiling layouts. **PANO** comes in three different widths so you can select the size that best fits your stylish wood ceilings. Woodworks® Ceilings with PANO not only create a pleasant atmosphere, they add a unique warmth to your space. While environmentally safe and durable, wood protects the room from cold or overheating and provides sound-reduction properties. Harmonize your rooms by hiding away minor ceiling imperfections or wiring. Armstrong® WoodWorks® combined with the **XAL PANO** linear light fixtures make installation easy.

- Three widths
- Four Woodworks® ceiling types
- Integrated or remote driver option
- Matches Woodworks® panels perfectly

### Pano Woodworks® Ceiling Integration