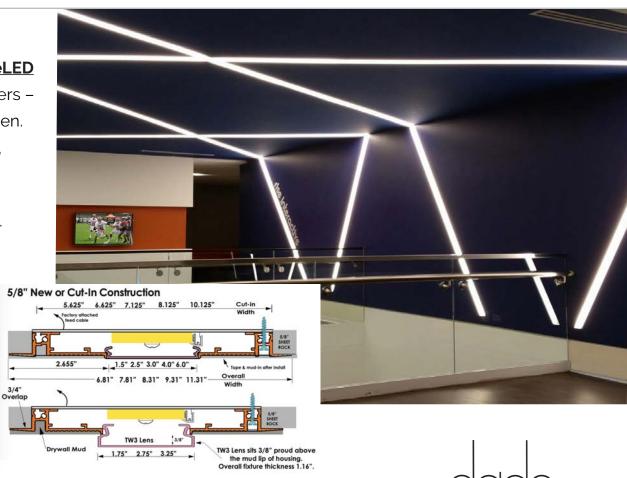

The original fixture the thickness of drywall. Draw a line and we will build a fixture around it. **SimpleLineLED** may be mounted in walls, ceilings, and across corners – from horizontal to vertical and every angle in between. No special framing is required due to its zero cavity, IC rated construction.

- 1.5", 2.5", 3.0", 4.0" or 6.0" widths. Order to any length.
  Can be field cut upon order for perfect fit
- DeadSide versions allows line of light along an edge or corner
- Mullet version with RGB/W for "business in the day and party at night"
- Straight, angled, rounded or arrow-head ends
- LED panels are easily accessed through front lens
- Overlapping and adjustable corners
- Housings couple together with cross bolts to ensure straightness