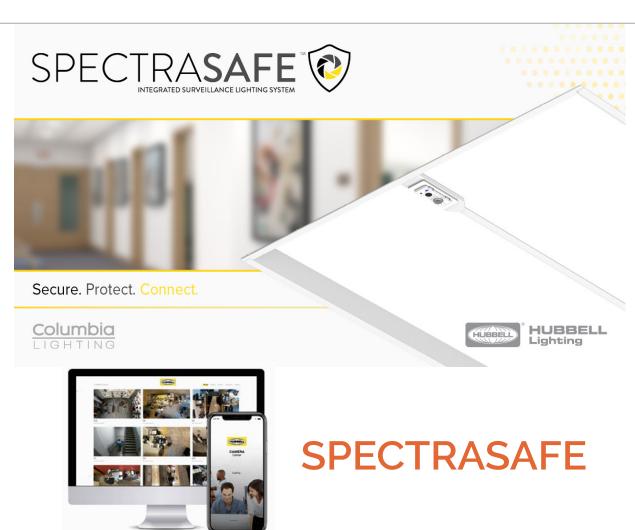

INFRALED PRO

SpectraSAFE<sup>™</sup> is a scalable, cloud-enabled and lighting-based wireless video security solution for interior commercial and industrial applications. SpectraSAFE enables customers to implement a new—or complement an existing-security system in areas such as stairwells, factory floors, warehouses and building entrances. The compact SpectraSAFE camera module seamlessly integrates into luminaires and includes a high-resolution full HD camera, IR emitter for low- / no- light conditions and a microphone and speaker for two-way audio communication. Mobile and web-based applications and tiered cloud service plans offer flexible options to suit your needs.

- Control multiple devices, spaces and even buildings from one central platform that provides detailed notifications and alerts as well as the ability to share controlled access within your business
- With two-way communication and a high-resolution camera, SpectraSAFE offers a fully integrated solution that protects what matters the most.