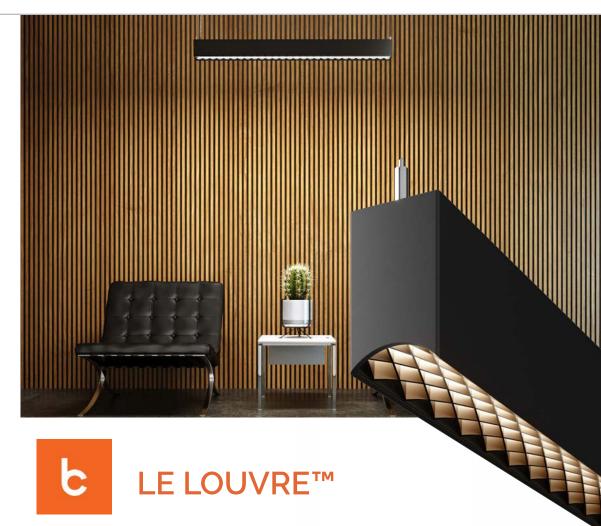

#### Controls

Avi-On Gateway Enlighted IoT

Le Louvre features a neutral, architectural appearance. Its outline is a well proportioned rectangle with a compact cross section. In this respect it's similar to the most chosen designs amongst linear pendant downlight/uplight office systems, but with a "je ne sais quoi".

- Features a stunning three-dimensional diagonal louver structure that gives the profile a closed appearance when the light is switched off and an open appearance when the light source is on.
- Improved visual comfort with a Unified Glare Rating (UGR) less than 9.
- Indirect batwing optics are offered as standard. Industry-leading 141 Lumens Per Watt.
- Choose from five different louvre finishes, Frosted, for high performance, Black for dark light, or Satin Chrome, Satin Gold or Satin Champagne for high-end interiors.
- Available in four lengths, 4, 6, 8 and 12ft, either stand-alone or continuous runs.