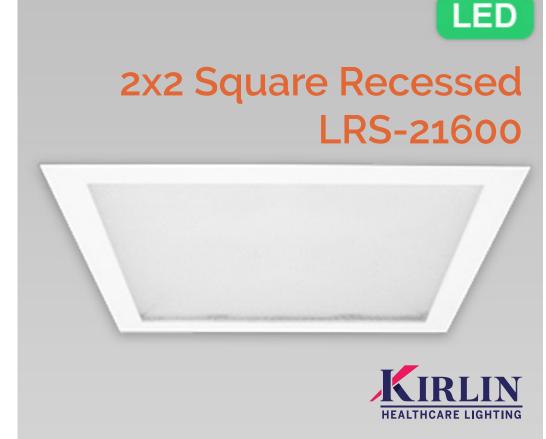

### SimpleLineLED™

**Kirlin's LRS-21600** is a 20,000 lumen recessed square LED downlight. Ideal applications are gymnasiums, natatoriuums, public spaces, sport courts, theaters, convention centers, education spaces, and auditoriums.

- 10,000 20,000 lumens
- Flat lens
- 9 1/2" housing depth
- 1% Dimming
- 3-Step Binning
- Wet locations
- Natatorium listing optional
- LM-80 Qualified

The **EF400 System** enables designers and specifiers to drastically clean up the ceiling plane by incorporating multiple types of architectural LED lighting into one recessed system. The system can be used for linear slots, cove lighting, accent lighting, perimeter lighting and more.