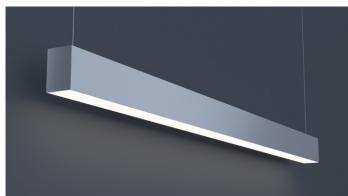

The original fixture the thickness of drywall. Draw a line and we will build a fixture around it. **SimpleLineLED** may be mounted in walls, ceilings, and across corners – from horizontal to vertical and every angle in between. No special framing is required due to its zero cavity, IC rated construction.

- 1.5", 2.5", 3.0", 4.0" or 6.0" widths. Order to any length.
  Can be field cut upon order for perfect fit
- DeadSide versions allows line of light along an edge or corner
- Mullet version with RGB/W for "business in the day and party at night"
- Straight, angled, rounded or arrow-head ends
- LED panels are easily accessed through front lens
- Overlapping and adjustable corners
- Housings couple together with cross bolts to ensure straightness

### SimpleLineLED™

**Kirlin's LRS-21600** is a 20,000 lumen recessed square LED downlight. Ideal applications are gymnasiums, natatoriuums, public spaces, sport courts, theaters, convention centers, education spaces, and auditoriums.