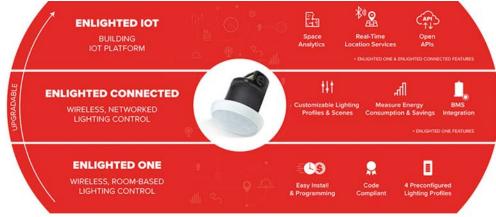

### IoT Platforms

#### Enlighted IoT

The Enlighted IoT configuration delivers the full power of the IoT for buildings. In addition to all Enlighted Connected features, it includes applications for space planning, asset tracking, conference room management, desk hoteling, and more. Enlighted IoT provides open APIs for integration with third party systems like Comfy and Teem®, while the Enlighted Where and Space applications provide advanced location services and spatial analysis.