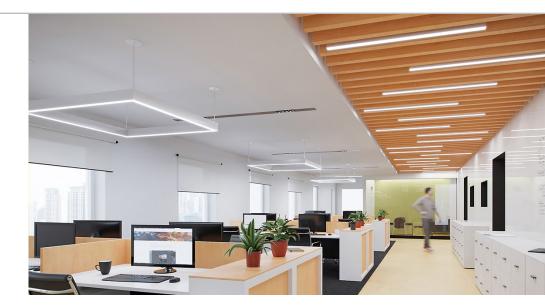

#### Controls

Avi-On Gateway Enlighted IoT

Le Louvre features a neutral, architectural appearance. Its outline is a well proportioned rectangle with a compact cross section. In this respect it's similar to the most chosen designs amongst linear pendant downlight/uplight office systems, but with a "je ne sais quoi".

- Features a stunning three-dimensional diagonal louver structure that gives the profile a closed appearance when the light is switched off and an open appearance when the light source is on.
- Improved visual comfort with a Unified Glare Rating (UGR) less than 9.
- Indirect batwing optics are offered as standard. Industry-leading 141 Lumens Per Watt.
- Choose from five different louvre finishes, Frosted, for high performance, Black for dark light, or Satin Chrome, Satin Gold or Satin Champagne for high-end interiors.
- Available in four lengths, 4, 6, 8 and 12ft, either stand-alone or continuous runs.