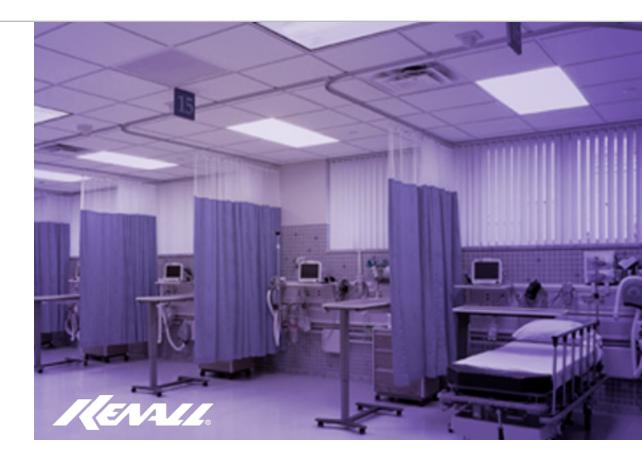

### GERMICIDAL ULTRAVIOLET

Indigo-Clean, a continuous disinfection technology, is patented and proven to kill harmful bacteria linked to healthcare acquired infections (HAIs). Using a combination of 405nm Indigo and White LEDs, Dual Mode Indigo-Clean emits narrow spectrum light that kills bacteria while providing ambient illumination for the space.

Unlike UV light, Dual Mode Indigo-Clean uses safe, visible light to automatically and continuously kill harmful bacteria in the air, and on hard and soft surfaces.

Available in 2x2 and 2x4

Two Operational Modes White Disinfection Mode Indigo Disinfection Mode

- High performance LED arrays provide uniform lens appearance
- Diffused, high-efficiency lens for reduced glare
- Symmetrical optical distribution

### Indigo-Clean \_ 405nm LED

Kirlin's InfraLED<sup>®</sup> Pro series provides a modern solution for healthcare lighting. Fully recessed motorized aimable fixtures eliminate patient level clutter in and around the bed. Wall mounted or hand held controls offer the healthcare staff full control of aiming and light intensity.