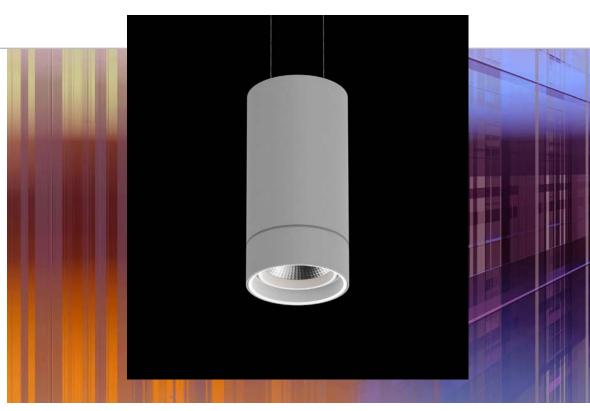

EF400 SLOT

The Inde-Pendant 32L Cylinder Pendant has concentric layers of light with a frosted and clear glass effect, architectural elegance with versatile performance.

Variable Intensity Technology provides independently adjustable uplight and downlight levels

Powered Suspension System (POAC) provides power for class 2 luminaires without the need of secondary power cord for a clean, elegant look

Recessed J-Box with die cast aluminum canopy interface allows installation from below the ceiling surface and the canopy cover is flush mounted for a seamless transition into the ceiling plane

■ PowerHUBB<sup>™</sup> PoE Lighting and Control options available

### Inde-Pendant 32 LED Cylinder Pendant