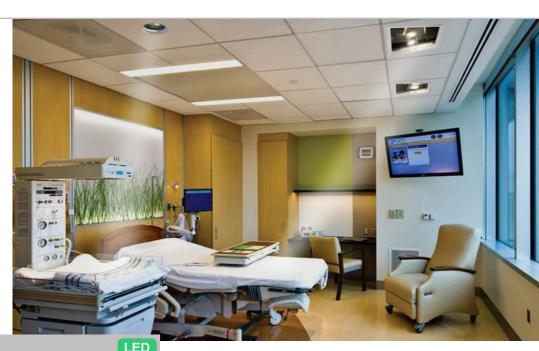

### Indigo-Clean \_ 405nm LED

Kirlin's InfraLED<sup>®</sup> Pro series provides a modern solution for healthcare lighting. Fully recessed motorized aimable fixtures eliminate patient level clutter in and around the bed. Wall mounted or hand held controls offer the healthcare staff full control of aiming and light intensity.

- Industry's highest angle of light delivers illumination more than 60% further into deep cavities
- Delivers up to 44,000 lux on task from a 9.5' ceiling with dimming to 1%
- InfraLED® Pro's LED light engine boosts reds and blues with a Cyanosis Observation index of 2.7.
- Multi-Task Aiming with "One Touch" controls in a single system