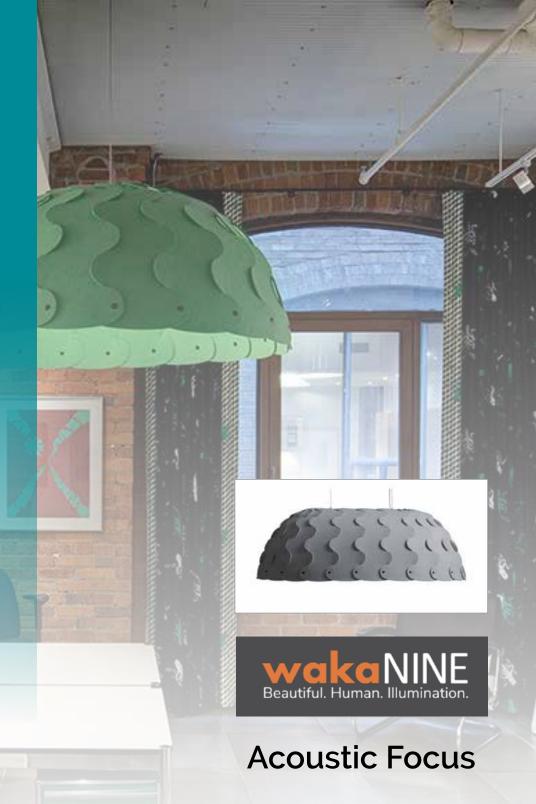

### wakaNINE

#### **HUSH**

Hush is an award-winning family of acoustic lights which absorb noise and reverberation to create a more peaceful environment. Place Hush over an individual task desk, a group of desks, meeting table, or workspace to aid in softening sound and reducing reverberations. This allows teams to collaborate while also aiding individuals to focus – free of distractions. The lightweight, semi-rigid acoustic panels help mitigate the impact of noise in any space they're installed.