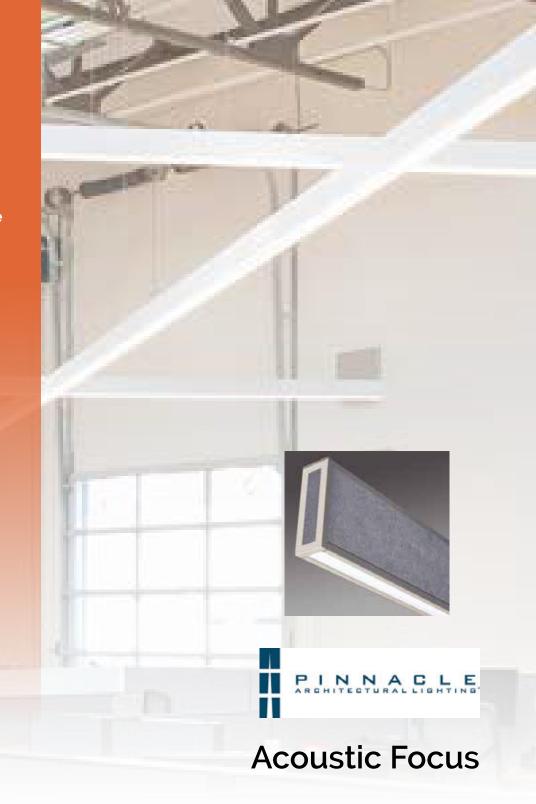

### **Pinnacle**

#### **EDGE EX1 Direct**

Pinnacle's EDGE 1 with Acoustic Solutions brings warmth to your design while effectively absorbing sound to ensure your occupant's comfort.

With the EDGE 1" fixture at the core, EDGE Acoustic Solutions offer the Pinnacle aesthetic with the added comfort of Acoustic Panels. The panel and frame colors can be specified to create dimension with unique combinations of color and texture. The simple frame also creates a cavity that internally collects sound waves, which reduces echo and reverberation.