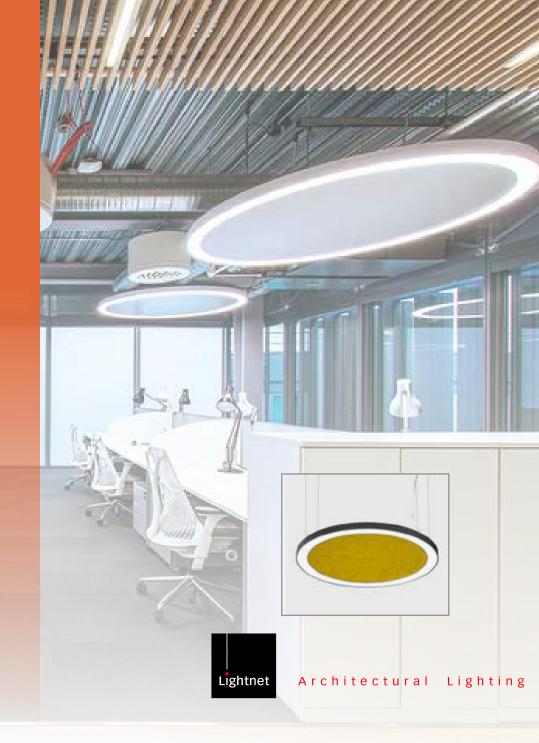

# Lightnet

RINGO STAR

100MM ACOUSTIC SUSPENDED G1/P1

LED acoustic pendant luminaire. Direct-indirect or directonly light distribution. Luminaire body made of aluminium profile with 100mm track width.

5 different diameters from 600mm to 2000mm. Surface silver, white, graphite, black, champagne or copper coated. Further surface options see Lightnet-Surface-Collection or RAL of your choice.