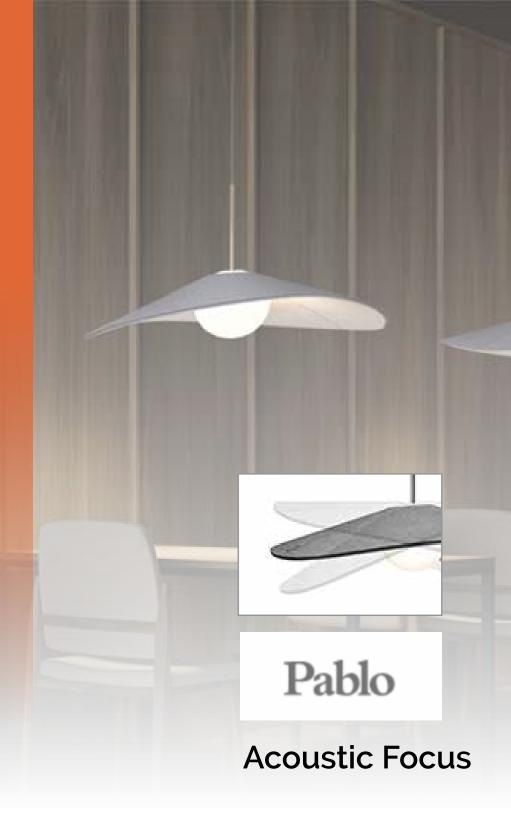

### **Pablo**

#### **BOLA FELT**

Bola Felt's charmingly expressive felted shade hat features a soft and pliable conical structure with 2 colored layers of undulating wool inside and out. Available in 4 distinct sizes: 24" (61 cm), 32" (81 cm), 42" (106 cm), and 52" (132 cm), its shade rests elegantly over its opaline glass globe diffusor allowing the user to tilt the shade to multiple angles to focus light while taking on various relaxed personalities in the process. Bola Felt casts unparalled illumination boasting up to 1625 lumens of warm and dimmable LED light that runs cool to the touch.