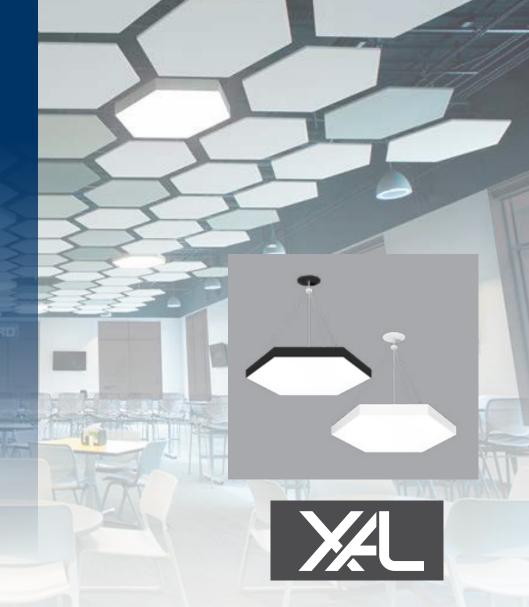

### **XAL**

#### **HEXO**

The HEXO series is available either as a surface mounted version or as a suspended luminaire. The low height of the hexagonal luminaire body, made of seamlessly welded aluminum, stands out for its innovative technology. The backing plate with its highly reflective surface allows brilliant peak values of up to 128 lm/W.

The HEXO is available with an opal cover for uniform, even lighting.