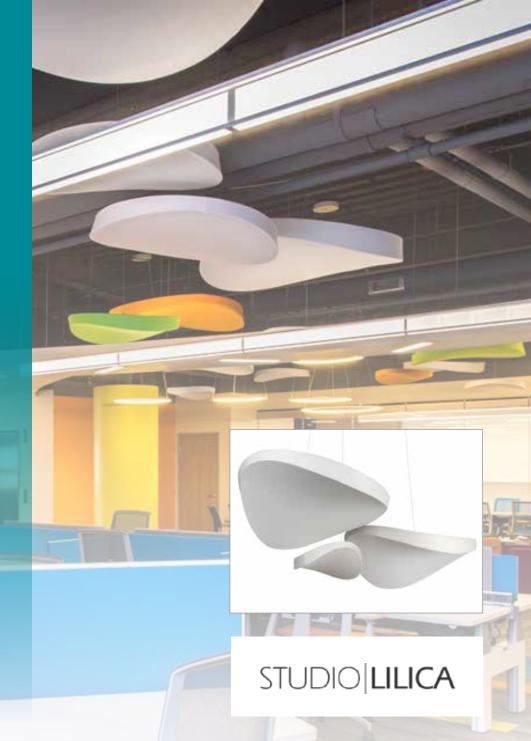

# STUDIO | LILICA

#### **DUNE Acoustic Cloud**

The Dune Acoustic Cloud is a modern, suspended soundabsorbing panel. Perfect for noise reduction in lively spaces, the Dune is available in three standard sizes and custom options.

- Class 1 high-density acoustic material, meets LEED specification
- Superior 1.05 Noise Reduction Coefficient
- 80% post-consumer recycled content
- Antimicrobial; meets ASTM C-739
- Inherently flame resistant fabric, meets ASTM E-84 and CSFM Title 19
- Meets environmental specification 1350