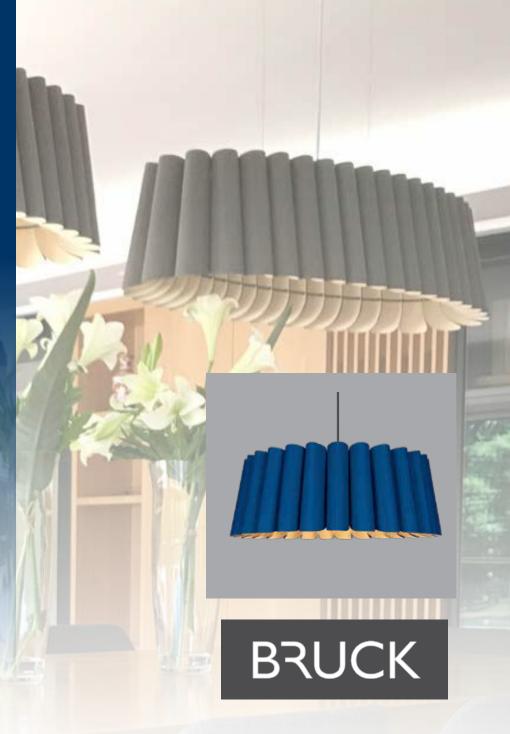

### BRUCK

#### **Renata Acoustic**

WEP Light (Wood Ecological Project) is designed, handcrafted in Argentina and assembled in the USA. A two-sided wood veneer section is fused with a malleable center panel for strength and flexibility to create a work of art in a variety of styles and sizes. A plethora of colors for interior and exterior of the shade are offered. Acoustic WEP lights are offered in multiple shapes and sizes and are NRC rated by a third-party lab for absorption efficiency. The natural recycled wood in many finish options, is complimented by a natural Argentinian lamb's wool inner shade for superior absorption. Factory assembly for most shades.