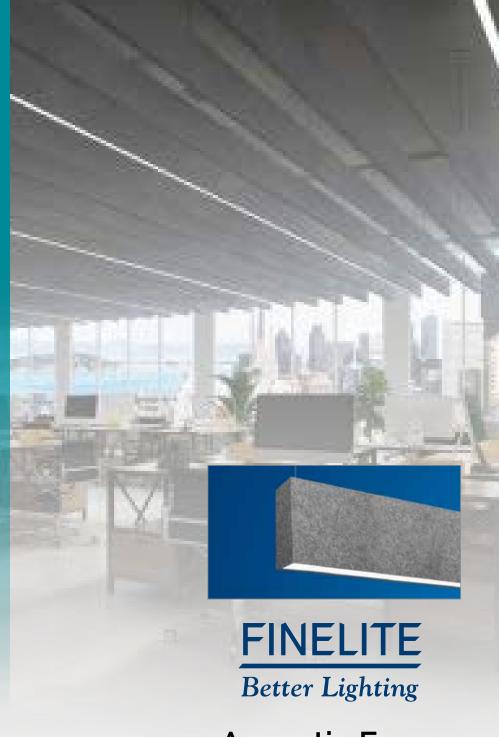

## **FINELITE**

#### **HP-2 D Acoustic Baffle**

This acoustic luminaire is a high-performing, soundabsorbing pendant luminaire with a 2" aperture available in direct or regressed direct with a variety of downlight aesthetic choices. Pair with its companion product – HP-2 Acoustic Baffle Unlit – a sound-absorbing and eco-friendly unlit pendant baffle to achieve desired reverberation levels with a consistent aesthetic. Available in standard lengths and continuous runs.