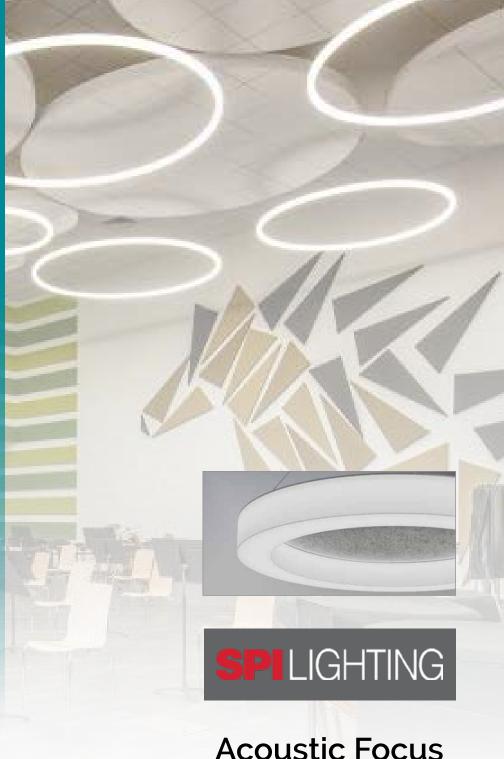

## **SPI Lighting**

### **Novato Ring - Pendant**

Just like spaces that are well lit, rooms with good acoustics simply feel right. Conversations are clearer, concentration is easier, and people are happier. Beautifully combine great light output and effective noise reduction by adding acoustic panels to Novato Rings. Choose from two appealing neutrals or ask about our extended color palette. Available on pendants up to 4' in diameter.