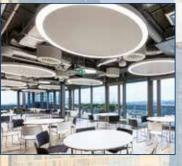

### **Novato Ring - Pendant**

Just like spaces that are well lit, rooms with good acoustics simply feel right. Conversations are clearer, concentration is easier, and people are happier. Beautifully combine great light output and effective noise reduction by adding acoustic panels to Novato Rings. Choose from two appealing neutrals or ask about our extended color palette. Available on pendants up to 4' in diameter.