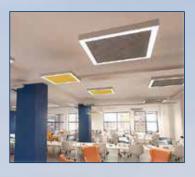

#### **EDGE EX1 Direct**

Pinnacle's EDGE 1 with Acoustic Solutions brings warmth to your design while effectively absorbing sound to ensure your occupant's comfort.

With the EDGE 1" fixture at the core, EDGE Acoustic Solutions offer the Pinnacle aesthetic with the added comfort of Acoustic Panels. The panel and frame colors can be specified to create dimension with unique combinations of color and texture. The simple frame also creates a cavity that internally collects sound waves, which reduces echo and reverberation.