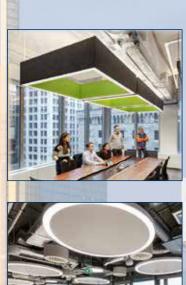

### **Coronet LED**

LSI - STFU

Seamlessly bringing together lighting and acoustic control into one configurable system. Perfect for open offices, unfinished ceilings, and areas with a lot of glass.

For noise reduction and architectural lighting in one, the STFU series offers a wide range of acoustic felt colors and shapes, profiles, and mounting options. Custom lengths and patterns are tailored to suit any modern space.