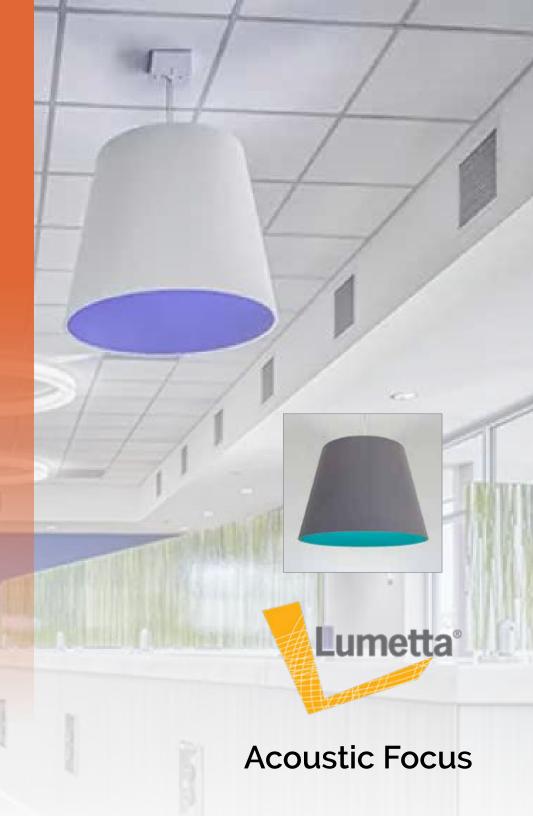

### Lumetta

#### **L2 Collection**

Lumetta's Acoustic Collection pairs illumination and design with sound dampening acoustics that control high noise levels and vibration. Our integrated system optimizes the synergy between our handcrafted illumination and our superior acoustic products.

The L2 Collection is about creative expression.

Choose complementary interior and exterior Lumenate® shades for an eye-catching combination.